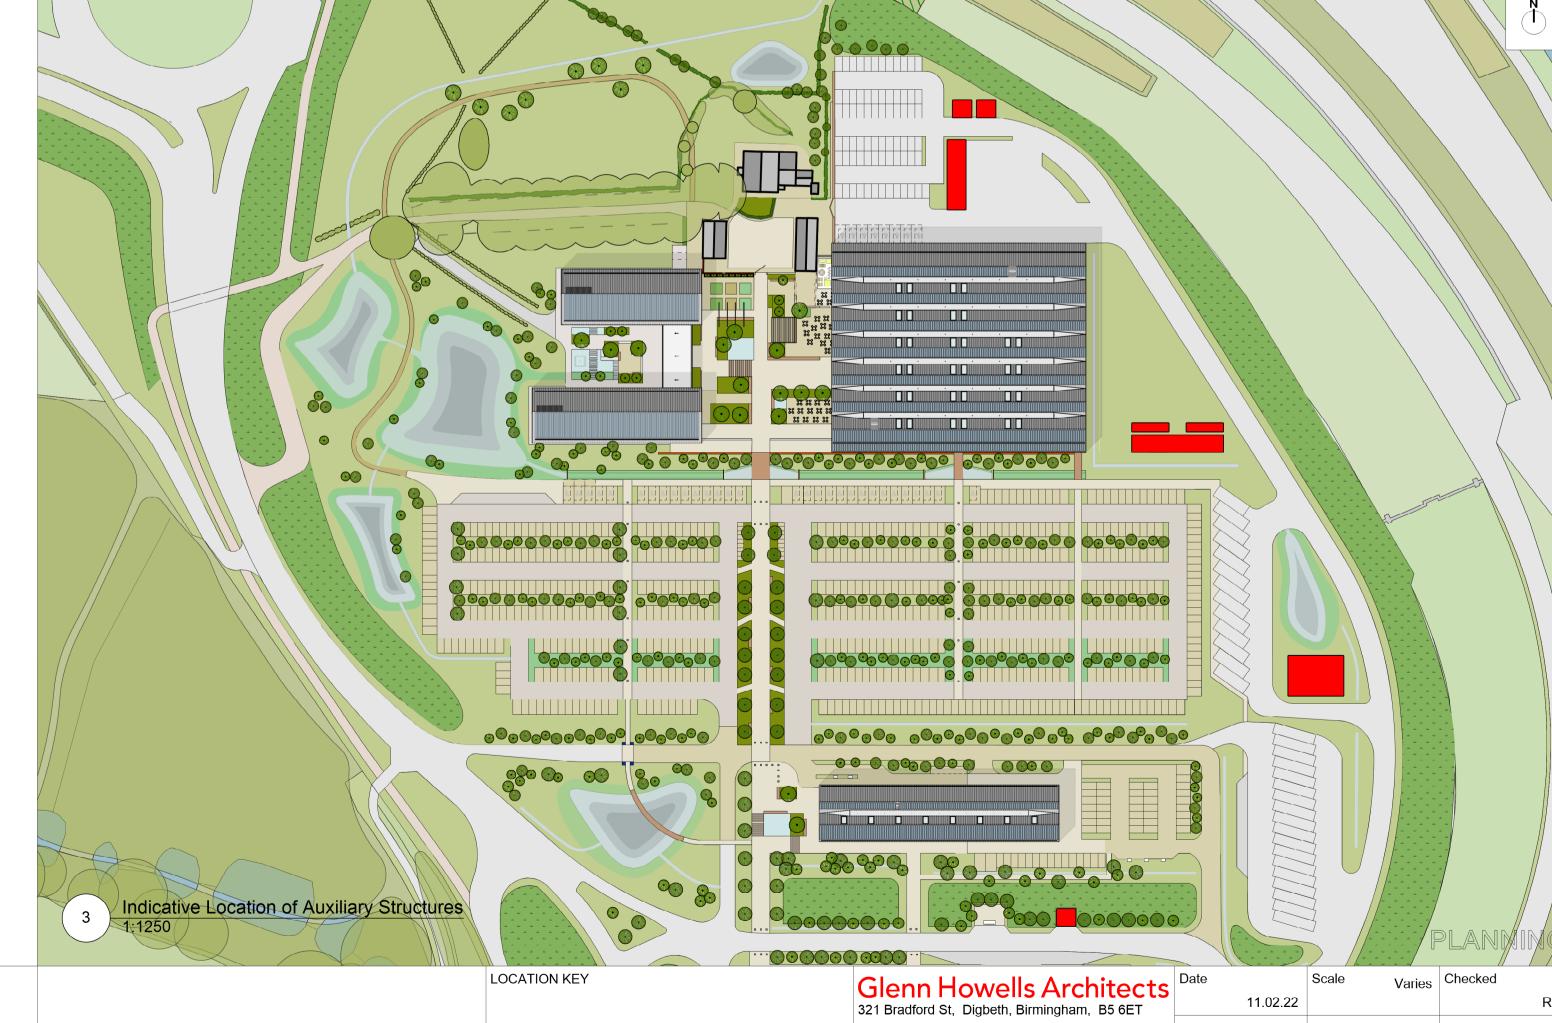

Tel. 0121 666 7640 F. 0121 666 7641

Indicative Design and Location of Auxiliary Structures Tatton Motorway

mail@glennhowells.co.uk

**Drawing Title** 

Scale

Drawing No.

2237 ZZ-DR-A-(20)4200

Client

Tatton Services

Revision

11.02.22

Project Ref.

LOCATION KEY